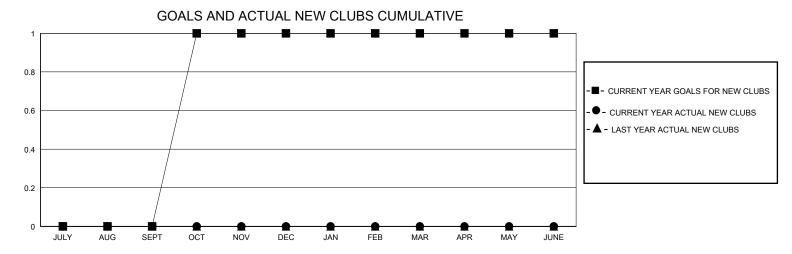

## District 27 C2

Results as of: 8/31/2024

| GMT:                  |               | GMT CA    |               |                       |                       |                         |                                                    |  |  |
|-----------------------|---------------|-----------|---------------|-----------------------|-----------------------|-------------------------|----------------------------------------------------|--|--|
| Clubs                 |               |           |               | Members               |                       |                         |                                                    |  |  |
| RESULTS FOR 2024-2025 |               |           |               | RESULTS FOR 2024-2025 |                       |                         |                                                    |  |  |
| QUARTER               | NEW CLUB GOAL | NEW CLUBS | DROPPED CLUBS | QUARTER MEMBI         | ER GROWTH NET<br>GOAL | MEMBER GROWTH<br>ACTUAL | DROPPED<br>MEMBERS ACTUAL<br>(including transfers) |  |  |
| JULY/AUG/SEPT         | 0             | 0         | 0             | JULY/AUG/SEPT         | 35                    | 26                      | 27                                                 |  |  |
| OCT/NOV/DEC           | 1             | 0         | 0             | OCT/NOV/DEC           | 35                    | 0                       | 0                                                  |  |  |
| JAN/FEB/MAR           | 0             | 0         | 0             | JAN/FEB/MAR           | 35                    | 0                       | 0                                                  |  |  |