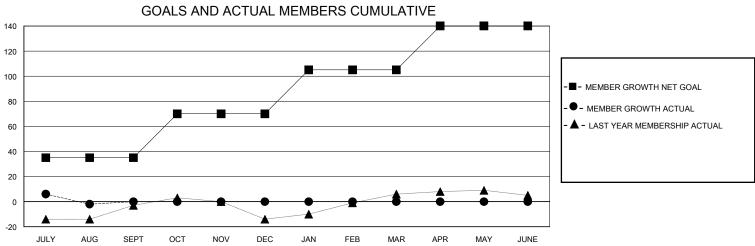

## District 27 C2

Results as of: 8/31/2024

| GMT:                  |               | GMT CA    |               |                       |                       |                         |                                                    |  |  |
|-----------------------|---------------|-----------|---------------|-----------------------|-----------------------|-------------------------|----------------------------------------------------|--|--|
| Clubs                 |               |           |               | Members               |                       |                         |                                                    |  |  |
| RESULTS FOR 2024-2025 |               |           |               | RESULTS FOR 2024-2025 |                       |                         |                                                    |  |  |
| QUARTER               | NEW CLUB GOAL | NEW CLUBS | DROPPED CLUBS | QUARTER MEMBI         | ER GROWTH NET<br>GOAL | MEMBER GROWTH<br>ACTUAL | DROPPED<br>MEMBERS ACTUAL<br>(including transfers) |  |  |
| JULY/AUG/SEPT         | 0             | 0         | 0             | JULY/AUG/SEPT         | 35                    | 26                      | 27                                                 |  |  |
| OCT/NOV/DEC           | 1             | 0         | 0             | OCT/NOV/DEC           | 35                    | 0                       | 0                                                  |  |  |
| JAN/FEB/MAR           | 0             | 0         | 0             | JAN/FEB/MAR           | 35                    | 0                       | 0                                                  |  |  |